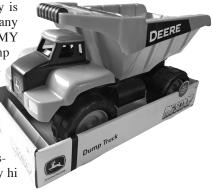

### **Fresh Illinois Peaches!**

See page 8 to order Southern Illinois peaches for pick up August 16th. The sweet taste of summer! PAGE 2

KCFB President Joe White of Kaneville (standing) calls to order a "retreat" of the organization's 15 member Board of Directors on July 15 in the conference room at the Kane County Cougars stadium in Geneva. Directors gathered for a full afternoon to discuss Kane County Farm Bureau's goals for 2023; learn more about a voluntary Certification program for Directors; to learn more about their roles, responsibilities and the history and purposes of Farm Bureau; and, to discuss the potential of giving Professional Members and Young Farmers a greater role in governance of the

KANE COUNTY FARMER

Association. Following the Retreat, Directors welcomed 2022-23 KCFB Foundation scholarship recipients and their parents, and Foundation donors, for a Scholarship ceremony, dinner and a baseball game at the Cougars Stadium.