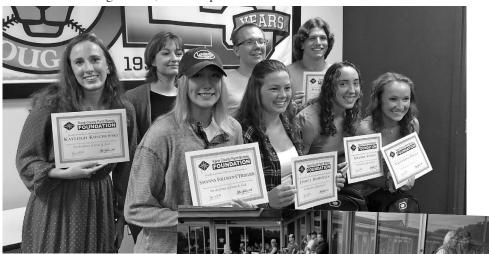

### Scenes from July KCFB Foundation Scholarship ceremony & Cougars game

After a stormy July 15th day, the weather cleared enough for baseball to begin! Eight KCFB 2022-23 scholarship recipients and their families, along with supporters of the KCFB Foundation scholarship program, gathered for an evening of food, fellowship and baseball at Northwestern Medicine Field in Geneva.

#### Clockwise from top:

Scholarship recipients pose with certificates following the award ceremony. Back row, left to right – Kayleigh Kuschewski, Ella Follman, Willem Vandermeij and Michael Steimel; front row – Savannah Follman-L'Huillier, Jessica Dumoulin, Amanda Stiegel and Valentina Poggi.

Scholarship supporters taking in the game as the Cougars play the Milwaukee Milkmen:

These kids excitedly clutch their door prizes;

The Kuschewski family enjoyed the game;

The Poggi family gathered indoors to dine;