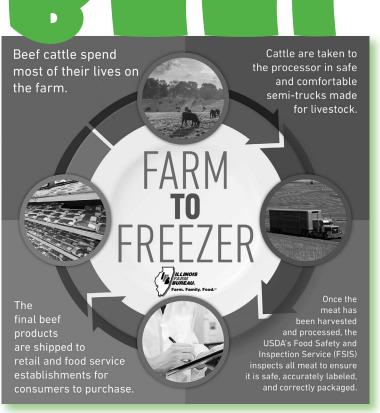

D

PAGE 5

Compiled by Kelcee Miller, Ag Literacy Coordinator

Beef cattle spend most of their lives on the farm. Calves are weaned at 6-10 months of age. After the calves are no longer dependent on their mothers for food, they are fed a diet with a mix of grass and grain-based foods (including grass in the pasture during the summer and hay in the winter). Their balanced diets are often prescribed by animal nutritionists to provide the best quality of meat.

Once they reach market weight (usually 1,200-1,400 pounds), cattle are taken to the processor in semi-trucks which are special by providing a safe and comfortable environment for livestock during transportation.

Once the meat has been harvested and processed, the USDA's Food Safety and Inspection Service (FSIS) inspects all meat to ensure it is safe, accurately labeled, and correctly packaged. This process enables you to have the safe, high-quality meat you need.