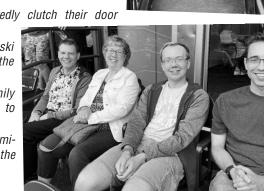

Scholarship supporters taking in the game as the Cougars play the Milwaukee Milkmen:

These kids excitedly clutch their door prizes;

The Kuschewski family enjoyed the game;

The Poggi family gathered indoors to dine;

The Vandermeij family relaxing in the stands