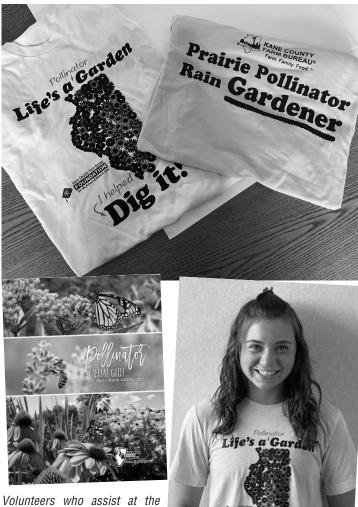

# Bee a Prairie Pollinator Rain gardener

After months of planning, promoting and grant writing, our Prairie Pollinator Rain Garden expansion will happen soon ... and you're invited to be a part of it!

Encap Inc delivered final plans in late July for our Illinois shaped garden and a PUBLIC planting date will be scheduled once all plant materials are sourced. Volunteers who assist in the planting will receive a "Life's a (Pollinator) Garden" tshirt, Pollinator resource guides and be provided refreshments and lunch on the KCFB lawn under the spreading Sycamore tree. Better yet, they will be helping us improve the environment by installing several water quality management best management practices right along Randall Road in St. Charles.

KCFB staff members (L-R) Jenna Rowe, Alice Macha, Kelcee Miller and Liz Polovin, pictured in their "Life's a Garden" t-shirts, invite you to come out and plant our Prairie Pollinator Rain Garden. Check our www.kanecfb.com website or our Facebook page for the date to be announced soon! See additional pollinator garden photos on page 3.

# Pollinator Planting assistance needed

Volunteers who assist at the Public Planting Day for our Prairie Pollinator Rain Garden will receive a "Life's a Garden, Dig It" t-shirt (top and modeled

by Jenna at right) along with refreshments, lunch and pollinator resource guide (above left) for their efforts to help KCFB improve the environment and install a learning and teaching resource on the KCFB front lawn. See the story on page 1.