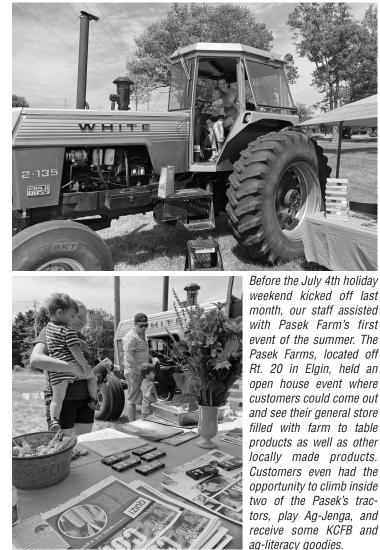

### The following farms, farmers markets, community non-profits, and urban growers received grants:

Garlic Breath Farm – Elburn Mighty Greens Farm – Elburn Pasek Farms – Elgin Rustic Road Farm – Elburn Charity Blooms – Aurora Downtown Elgin Farmers Market – Elgin Fox Valley Food for Health – Geneva/Fox Valley Glory Gardens – Batavia Marie Wilkinson Food Pantry – Aurora School District U-46 – Greater Elgin Area The GardenWorks Project – Batavia The Just Food Initiative – Batavia