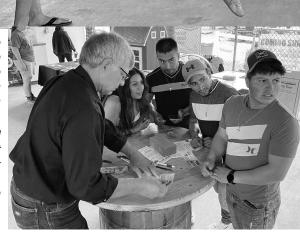

# Young Leaders update

The Young Farmers gathered at the Kane County Farm Bureau on Thursday, June 16th for pizza and a quick chat. Kelcee Miller discussed past Farm Bureau, Foundation, and Ag Literacy events. The group discussed the for Volunteer details Appreciation Night and the scholarship award ceremony that took place at a Kane County Cougars baseball game last month as well as the Kane County Fair details such as the yearly bucket raffle, door prizes, and activities . Carolyn Gehrke-Brummel gave a District 1 Report update and the group

Discussion Meet that will take place on August 15th at 6:00pm at the DeKalb County Farm Bureau.

Other new business discussed was the finalizing of details for their Little Lending Library, needs for the Pollinator-Rain Garden expansion later this month, as well as the status of the Vintage Truck Raffle that will be auctioned off on October 13th, 2022.