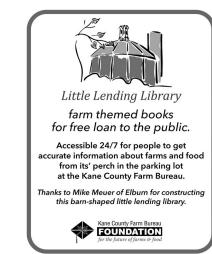

# Barn siding siting!

The Kane County Farm Bureau's new "Little Lending Library" made its first appearance at the Kane County Fair. Builder and donor Mike Meuer of Elburn is shown in the photo below with his creation, a 28" x 38" x 50" gambrel-roofed barn with a 5-foot silo attached. Meuer built the cedar lined, 2 shelf library from his own design and donated his labor and the materials for its construction! It will soon be placed on 6" posts on a concrete pad under the windmill at the Kane County Farm Bureau for mem-

Kane County

bers and the public to drive by and borrow books about agriculture farms and food. See more photos on page 7.

Little Lending Library builder Mike Meuer of Elburn poses next to his creation. If you can donate farming or food books to the new library, let us know. We'd be delighted to add them to the catalog.