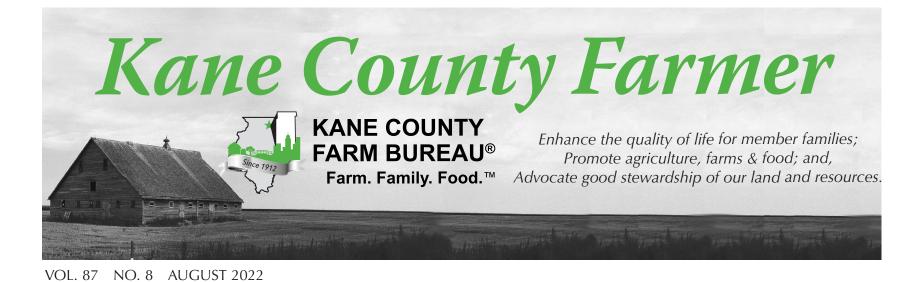

KCFB staff members (L-R) Jenna Rowe, Alice Macha, Kelcee Miller and Liz Polovin, pictured in their "Life's a Garden" t-shirts, invite you to come out and plant our Prairie Pollinator Rain Garden. Check our www.kanecfb.com website or our Facebook page for the date to be announced soon! See additional pollinator garden photos on page 3.

# Pollinator Planting assistance needed

Volunteers who assist at the Public Planting Day for our Prairie Pollinator Rain Garden will receive a "Life's a Garden, Dig It" t-shirt (top and modeled

by Jenna at right) along with refreshments, lunch and pollinator resource guide (above left) for their efforts to help KCFB improve the environment and install a learning and teaching resource on the KCFB front lawn. See the story on page 1.