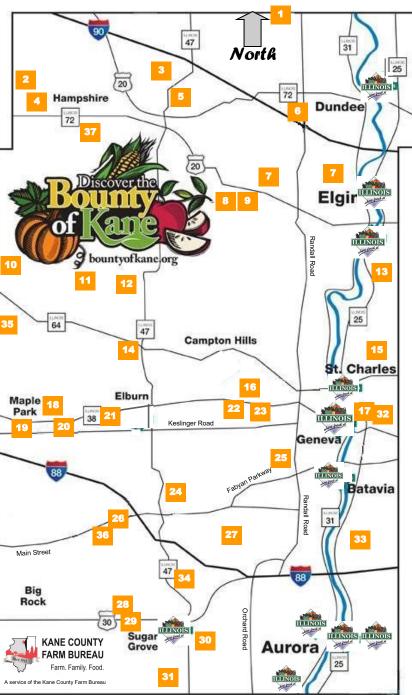

### **Map Key**

Farm stand or Farm location

Farmers' Market

- 1. Tom's Farm Market & Greenhouse, Huntley
- 2. Coon Creek Sod Farms, Hampshire
- 3. Enjoy Pioneer Farm, Hampshire
- 4. Prairie View Farm Market, Hampshire
- 5. Goebbert's Pumpkin Patch, Pingree Grove
- 6. Randy's Vegetables, West Dundee
- 7. Klein's Farm & Garden Markets, Udina & Elgin
- 8. The Pumpkin Wagon, Elgin
- 9. Gehrke Family Farm, Elgin
- 10. Farm Direct Black Angus, Maple Park
- 11. Bergman Farms. Maple Park
- 12. Lee's Trees, Lily Lake
- 13. Kenyon Bros. Co., South Elgin
- 14. Lily Lake Organic Farm, Maple Park
- 15. Heinz Brothers Greenhouse. St. Charles
- 16. Erehwon Farm, Elburn
- 17. FulBuschel Farm and Produce, Geneva
- 18. Stojan Vegetables, Maple Park
- 19. Wiltse Farm Produce & Greenhouse, Maple Park
- 20. Kuipers Family Farm, Maple Park
- 21. Burgin Farms, Maple Park
- 22. Johnsen's Farm & Country Store,
  Elburn
- 23. Heritage Prairie Farm Online Market,
- 24. White's Wholesale Pumpkins, Elburn
- 25. Windy Acres Farm, Geneva
- 26. Dunteman Turf Farms. Kaneville
- 27. Spring Bluff Nursery, Sugar Grove
- 28. Big Rock Organics, Big Rock
- 29. Esther's Place, Big Rock
- 30. Grandma's Farm Fresh Eggs, Sugar Grove
- 31. Ben's Giant Pumpkins, Sugar Grove
- 32. Pushing the Envelope Farm, Geneva
- 33. Abbey Farms. Aurora
- 34. Sugar Grove Pumpkin Farm & Produce Sugar Grove
- 35. Theis Farm Market & Greenhouses, Maple Park
- 36. Garlic Breath Farm, Elburn
- 37. Getzelman Centennial Farm, Hampshire